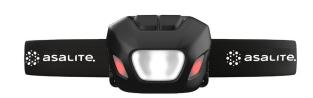

## **Technical Details**

| Power            | 5 W                                                                                                                                                       |
|------------------|-----------------------------------------------------------------------------------------------------------------------------------------------------------|
| Luminosity       | 160 lumen                                                                                                                                                 |
| IP protection    | IPX4                                                                                                                                                      |
| Dimension        | 63 x 46 x 40 mm                                                                                                                                           |
| Power grid       | AC 100-240 V                                                                                                                                              |
| Lifetime         | 100 000 hours                                                                                                                                             |
| Technology       | 5W white SMD LED + red and green LED                                                                                                                      |
| Product material | ABS/PC                                                                                                                                                    |
| Product colour   | black                                                                                                                                                     |
| Accessories      | Asalite headband                                                                                                                                          |
| Battery type     | 3 x AAA battery (not included)                                                                                                                            |
| Function         | front light: spotlight/ floodlight<br>mode, med./max. brightness<br>side light: steady red/flashing<br>red and green                                      |
| Operating time   | front light: spot light med.: 13<br>hours/max. brightness: 6 hours<br>floodlight mode med.: 16 hours/<br>max. brightness: 7 hours<br>side light: 22 hours |
| Product weight   | 36,4 g                                                                                                                                                    |
| Warranty         | 1 year                                                                                                                                                    |
|                  |                                                                                                                                                           |