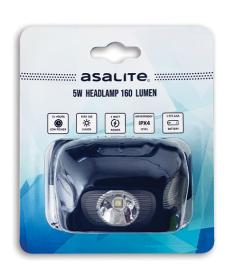

| Product name   | Asalite LED Battery Headlight 5W (160 lumens) |
|----------------|-----------------------------------------------|
| Product code   | ASAL0310                                      |
| EAN-code       | 5999565666361                                 |
| Packaging unit | 1pc, 60pc/carton                              |

## **Technical Details**

| Power            | 5 W                                                                                                                                                       |
|------------------|-----------------------------------------------------------------------------------------------------------------------------------------------------------|
| Luminosity       | 160 lumen                                                                                                                                                 |
| IP protection    | IPX4                                                                                                                                                      |
| Dimension        | 63 x 46 x 40 mm                                                                                                                                           |
| Power grid       | AC 100-240 V                                                                                                                                              |
| Lifetime         | 100 000 hours                                                                                                                                             |
| Technology       | 5W white SMD LED + red and green LED                                                                                                                      |
| Product material | ABS/PC                                                                                                                                                    |
| Product colour   | black                                                                                                                                                     |
| Accessories      | Asalite headband                                                                                                                                          |
| Battery type     | 3 x AAA battery (not included)                                                                                                                            |
| Function         | front light: spotlight/ floodlight<br>mode, med./max. brightness<br>side light: steady red/flashing<br>red and green                                      |
| Operating time   | front light: spot light med.: 13<br>hours/max. brightness: 6 hours<br>floodlight mode med.: 16 hours/<br>max. brightness: 7 hours<br>side light: 22 hours |
| Product weight   | 36,4 g                                                                                                                                                    |
| Warranty         | 1 year                                                                                                                                                    |
|                  |                                                                                                                                                           |