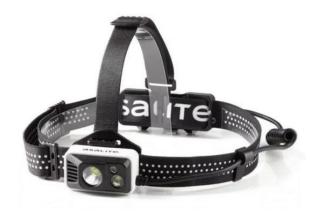

| Product name   | Asalite Premimum LED Rechargeable Headlight 5W (350 lumens) |
|----------------|-------------------------------------------------------------|
| Product code   | ASAL0300                                                    |
| EAN-code       | 5999565662929                                               |
| Packaging unit | 1pc, 48pc/carton                                            |

## **Technical Details**

| Power                     | 5 W                                                                                                              |
|---------------------------|------------------------------------------------------------------------------------------------------------------|
| Luminosity                | 350 lumen                                                                                                        |
| IP protection             | IPX6                                                                                                             |
| Dimension                 | 56 x 42 mm                                                                                                       |
| Power grid                | AC 100-240 V                                                                                                     |
| Lifetime                  | 100 000 hours                                                                                                    |
| Technology                | 5W CREE XPG3 S3 LED / 1W white LED / 0,5W red LED                                                                |
| Product material          | PC                                                                                                               |
| Product colour            | black/white                                                                                                      |
| Accessories               | USB charging cable, 1 pcs 18650<br>Asalite battery, Asalite head-<br>band                                        |
| Rechargeable battery type | 2 x 18650 Li-ion / 3,7V (2200 mAh)                                                                               |
| Function                  | white LED medium brightness<br>+ focus LED / white LED max<br>brightness + focus LED / red LED<br>max brightness |
| Charging                  | rechargeable                                                                                                     |
| Charging time             | 2.5 hours                                                                                                        |
| Operating time            | max: 2,2 hours/ medium: 6 hours<br>/ red LED: 8 hours                                                            |
| Beam distance             | max: 100 m                                                                                                       |
| Charger                   | 5V 1A (charge indicator light)                                                                                   |
| Product weight            | 150 g                                                                                                            |
| Warranty                  | 1 years                                                                                                          |