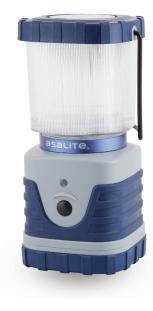

| Product name   | Asalite LED Rechargeable Camping Lamp 8W (350 lumens) |
|----------------|-------------------------------------------------------|
| Product code   | ASAL0299                                              |
| EAN-code       | 5999565662905                                         |
| Packaging unit | 1pc, 20pc/carton                                      |

## **Technical Details**

| Power                     | 8 W                                                |
|---------------------------|----------------------------------------------------|
| Luminosity                | 350 lumen                                          |
| IP protection             | IPX4                                               |
| Dimension                 | 82 x 82 x 182 mm                                   |
| Power grid                | AC 100-240 V                                       |
| Lifetime                  | 50 000 hours                                       |
| Technology                | SMD LED                                            |
| Product material          | plastic/rubber                                     |
| Product colour            | blue/grey                                          |
| Accessories               | USB charging cable, 2 pcs 18650<br>Asalite battery |
| Rechargeable battery type | 2 x 18650 Li-ion / 3,7V (2200<br>mAh)              |
| Function                  | maximum / medium / minimum<br>/ flashing           |
| Charging                  | rechargeable                                       |
| Charging time             | 6 hours                                            |
| Operating time            | 3 hours                                            |
| Beam distance             | max: 5 m                                           |
| Product weight            | 450 g                                              |
| Warranty                  | 1 years                                            |