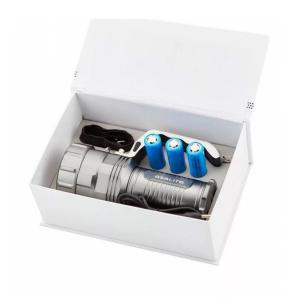

## **Technical Details**

| Power                     | 10 W                                                                      |
|---------------------------|---------------------------------------------------------------------------|
| Luminosity                | 800 lumen                                                                 |
| IP protection             | IPX4                                                                      |
| Dimension                 | 166 x 70 mm                                                               |
| Power grid                | AC 100-240 V                                                              |
| Lifetime                  | 100 000 hours                                                             |
| Technology                | CREE LED L2                                                               |
| Product material          | metal                                                                     |
| Product colour            | grey                                                                      |
| Accessories               | USB charging cable, shoulder<br>strap, 3 pcs 18650 Asalite bat-<br>teries |
| Rechargeable battery type | 3 x 18650 Li-ion (2200 mAh)                                               |
| Function                  | maximum: 800 lumen / mini-<br>mum: 400 lumen / flashing                   |
| Charging                  | rechargeable                                                              |
| Charging time             | 8 hours                                                                   |
| Charge level indicator    | red/green LED                                                             |
| Operating time            | max. brightness: 6 hours / min.<br>brightness 12 hours                    |
| Beam distance             | max: 400 m / min: 200 m                                                   |
| Product weight            | 449 g                                                                     |
| Warranty                  | 1 years                                                                   |
|                           |                                                                           |