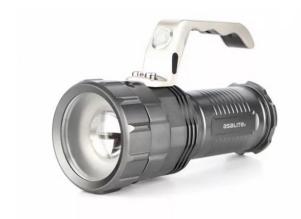

| Product name   | Asalite LED Rechargeable Torch 10W (800 lumens) |
|----------------|-------------------------------------------------|
| Product code   | ASA30041                                        |
| EAN-code       | 5999886547998                                   |
| Packaging unit | lpc, 20pc/carton                                |

## **Technical Details**

| Power                     | 10 W                                                                      |
|---------------------------|---------------------------------------------------------------------------|
| Luminosity                | 800 lumen                                                                 |
| IP protection             | IPX4                                                                      |
| Dimension                 | 166 x 70 mm                                                               |
| Power grid                | AC 100-240 V                                                              |
| Lifetime                  | 100 000 hours                                                             |
| Technology                | CREE LED L2                                                               |
| Product material          | metal                                                                     |
| Product colour            | grey                                                                      |
| Accessories               | USB charging cable, shoulder<br>strap, 3 pcs 18650 Asalite bat-<br>teries |
| Rechargeable battery type | 3 x 18650 Li-ion (2200 mAh)                                               |
| Function                  | maximum: 800 lumen / mini-<br>mum: 400 lumen / flashing                   |
| Charging                  | rechargeable                                                              |
| Charging time             | 8 hours                                                                   |
| Charge level indicator    | red/green LED                                                             |
| Operating time            | max. brightness: 6 hours / min.<br>brightness 12 hours                    |
| Beam distance             | max: 400 m / min: 200 m                                                   |
| Product weight            | 449 g                                                                     |
| Warranty                  | 1 years                                                                   |
|                           |                                                                           |