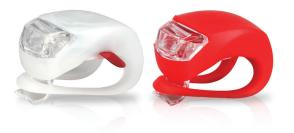

| Product name   | Asalite Led Silicone Bike Lights 0,2W (7 lumens) |
|----------------|--------------------------------------------------|
| Product code   | ASAL0211                                         |
| EAN-code       | 5999886547981                                    |
| Packaging unit | 1pc, 240pc/carton                                |

**Technical Details** 

| Power            | 0.2 W                  |
|------------------|------------------------|
| Luminosity       | 7 lumen                |
| IP protection    | IPX4                   |
| Dimension        | 45 x 35 x 2,5 mm       |
| Lifetime         | 100 000 hours          |
| Technology       | SMD LED                |
| Product material | silicone               |
| Product colour   | white/red              |
| Accessories      | 2 pcs CR2032 batteries |
| Battery type     | 2 x CR2032             |
| Function         | 1 function             |
| Charging         | not chargeable         |
| Operating time   | 50 hours               |
| Beam distance    | max:6 m                |
| Product weight   | 67 g                   |
| Warranty         | 1 years                |
|                  |                        |