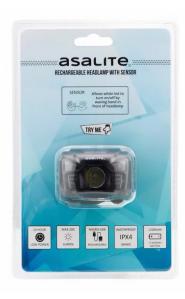

| Product name   | Asalite Rechargeable Headlight 3W with Cree LED and Sensor (200 lumens) black |
|----------------|-------------------------------------------------------------------------------|
| Product code   | ASAL0169                                                                      |
| EAN-code       | 5999565663513                                                                 |
| Packaging unit | 1pc, 40pc/carton                                                              |

## **Technical Details**

| Power                     | 3 W                                                                                                                               |
|---------------------------|-----------------------------------------------------------------------------------------------------------------------------------|
| Luminosity                | 200 lumen                                                                                                                         |
| IP protection             | IPX4                                                                                                                              |
| Dimension                 | 60 x 40 x 35 mm                                                                                                                   |
| Power grid                | AC 100-240 V                                                                                                                      |
| Lifetime                  | 100 000 hours                                                                                                                     |
| Technology                | 3W CREE LED / 2 pcs red SMD<br>LED                                                                                                |
| Product material          | PC                                                                                                                                |
| Product colour            | black                                                                                                                             |
| Accessories               | USB charging cable, 1 pc 14650<br>Asalite battery, Asalite head-<br>band                                                          |
| Rechargeable battery type | 1 x 14650 Li-ion (1200 mAh)                                                                                                       |
| Function                  | white LED max / medium /<br>strobe light mode / red light /<br>red strobe light mode / built-in<br>sensor                         |
| Charging                  | rechargeable                                                                                                                      |
| Charging time             | 2.5 hours                                                                                                                         |
| Operating time            | white LED max: 4 hours / medium: 10 hours / strobe light mode: 20 hours, red light max: 40 hours, red strobe light mode: 80 hours |
| Beam distance             | max: 60 m                                                                                                                         |
| Charger                   | 5V 1A (charge indicator light)                                                                                                    |
| Product weight            | 74 g                                                                                                                              |
| Warranty                  | 1 years                                                                                                                           |
|                           |                                                                                                                                   |