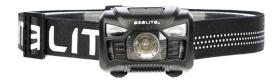

| Product name   | Asalite Rechargeable Headlight 3W with Cree LED and Sensor (200 lumens) black |
|----------------|-------------------------------------------------------------------------------|
| Product code   | ASAL0169                                                                      |
| EAN-code       | 5999565663513                                                                 |
| Packaging unit | 1pc, 40pc/carton                                                              |

## **Technical Details**

| Power                     | 3 W                                                                                                                               |
|---------------------------|-----------------------------------------------------------------------------------------------------------------------------------|
| Luminosity                | 200 lumen                                                                                                                         |
| IP protection             | IPX4                                                                                                                              |
| Dimension                 | 60 x 40 x 35 mm                                                                                                                   |
| Power grid                | AC 100-240 V                                                                                                                      |
| Lifetime                  | 100 000 hours                                                                                                                     |
| Technology                | 3W CREE LED / 2 pcs red SMD<br>LED                                                                                                |
| Product material          | PC                                                                                                                                |
| Product colour            | black                                                                                                                             |
| Accessories               | USB charging cable, 1 pc 14650<br>Asalite battery, Asalite head-<br>band                                                          |
| Rechargeable battery type | 1 x 14650 Li-ion (1200 mAh)                                                                                                       |
| Function                  | white LED max / medium /<br>strobe light mode / red light /<br>red strobe light mode / built-in<br>sensor                         |
| Charging                  | rechargeable                                                                                                                      |
| Charging time             | 2.5 hours                                                                                                                         |
| Operating time            | white LED max: 4 hours / medium: 10 hours / strobe light mode: 20 hours, red light max: 40 hours, red strobe light mode: 80 hours |
| Beam distance             | max: 60 m                                                                                                                         |
| Charger                   | 5V 1A (charge indicator light)                                                                                                    |
| Product weight            | 74 g                                                                                                                              |
| Warranty                  | 1 years                                                                                                                           |
|                           |                                                                                                                                   |