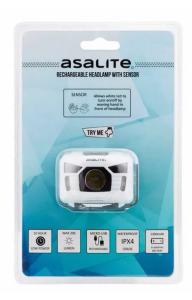

| Product name   | Asalite Rechargeable 3W Headlight with Cree LED and Sensor (200 lumens) white |
|----------------|-------------------------------------------------------------------------------|
| Product code   | ASAL0168                                                                      |
| EAN-code       | 5999565663506                                                                 |
| Packaging unit | 1pc, 40pc/carton                                                              |

## **Technical Details**

| Power                     | 3 W                                                                                                                               |
|---------------------------|-----------------------------------------------------------------------------------------------------------------------------------|
| Luminosity                | 200 lumen                                                                                                                         |
| IP protection             | IPX4                                                                                                                              |
| Dimension                 | 60 x 40 x 35 mm                                                                                                                   |
| Power grid                | AC 100-240 V                                                                                                                      |
| Lifetime                  | 100 000 hours                                                                                                                     |
| Technology                | 3W CREE LED / 2 pcs red SMD<br>LED                                                                                                |
| Product material          | PC                                                                                                                                |
| Product colour            | white                                                                                                                             |
| Accessories               | USB charging cable, 1 pc 14650<br>Asalite battery, Asalite head-<br>band                                                          |
| Rechargeable battery type | 1 x 14650 Li-ion (1200 mAh)                                                                                                       |
| Function                  | white LED max / medium /<br>strobe light mode/ red light /<br>red strobe light mode /built-in<br>sensor                           |
| Charging                  | rechargeable                                                                                                                      |
| Charging time             | 2.5 hours                                                                                                                         |
| Operating time            | white LED max: 4 hours / medium: 10 hours / strobe light mode: 20 hours, red light max: 40 hours, red strobe light mode: 80 hours |
| Beam distance             | max: 60 m                                                                                                                         |
| Charger                   | 5V 1A (charge indicator light)                                                                                                    |
| Product weight            | 74 g                                                                                                                              |
| Warranty                  | 1 years                                                                                                                           |
|                           |                                                                                                                                   |