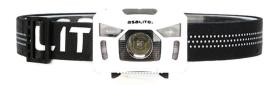

| Product name   | Asalite Rechargeable 3W Headlight with Cree LED and Sensor (200 lumens) white |
|----------------|-------------------------------------------------------------------------------|
| Product code   | ASAL0168                                                                      |
| EAN-code       | 5999565663506                                                                 |
| Packaging unit | 1pc, 40pc/carton                                                              |

## **Technical Details**

| Power                     | 3 W                                                                                                                               |
|---------------------------|-----------------------------------------------------------------------------------------------------------------------------------|
| Luminosity                | 200 lumen                                                                                                                         |
| IP protection             | IPX4                                                                                                                              |
| Dimension                 | 60 x 40 x 35 mm                                                                                                                   |
| Power grid                | AC 100-240 V                                                                                                                      |
| Lifetime                  | 100 000 hours                                                                                                                     |
| Technology                | 3W CREE LED / 2 pcs red SMD<br>LED                                                                                                |
| Product material          | PC                                                                                                                                |
| Product colour            | white                                                                                                                             |
| Accessories               | USB charging cable, 1 pc 14650<br>Asalite battery, Asalite head-<br>band                                                          |
| Rechargeable battery type | 1 x 14650 Li-ion (1200 mAh)                                                                                                       |
| Function                  | white LED max / medium /<br>strobe light mode/ red light /<br>red strobe light mode /built-in<br>sensor                           |
| Charging                  | rechargeable                                                                                                                      |
| Charging time             | 2.5 hours                                                                                                                         |
| Operating time            | white LED max: 4 hours / medium: 10 hours / strobe light mode: 20 hours, red light max: 40 hours, red strobe light mode: 80 hours |
| Beam distance             | max: 60 m                                                                                                                         |
| Charger                   | 5V 1A (charge indicator light)                                                                                                    |
| Product weight            | 74 g                                                                                                                              |
| Warranty                  | 1 years                                                                                                                           |
|                           |                                                                                                                                   |