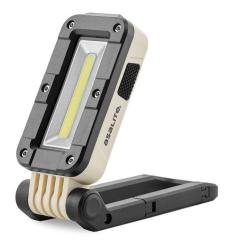

## 3 W Power Luminosity 380 lumen IP protection IPX5 55 x 123 x 32 mm (folded), 55 x Dimension 215 x 32 mm (unfolded) Power grid AC 100-240 V 3W Extra bright XPG3 LED + 3W Technology COB LED Product material metal/ABS+ PA66-GF30 Product colour cream/black USB charging cable, 1 pc 18650 Accessories Asalite battery Rechargeable battery type 1 x 18650 Li-ion / 3,7V (2600mAh) Floodlight mode: maximum/ medium/minimum, Directional Function light mode: maximum/minimum Charging rechargeable 4 hours Charging time Floodlight mode max: 5,5 hours / medium: 10 hours / min: 102 Operating time hours, Directional light mode max: 7 hours / min: 36 hours Beam distance max: 10 m Oil proof yes Product weight 180 g Warranty 1 years