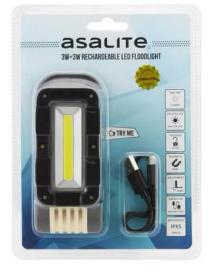

| Product name   | Asalite Premium LED Rechargeable oilproof worklamp 3W+3W (380 lumens) |
|----------------|-----------------------------------------------------------------------|
| Product code   | ASAL0161                                                              |
| EAN-code       | 5999565663421                                                         |
| Packaging unit | 1pc, 48pc/carton                                                      |

## 3 W Power Luminosity 380 lumen IP protection IPX5 55 x 123 x 32 mm (folded), 55 x Dimension 215 x 32 mm (unfolded) Power grid AC 100-240 V 3W Extra bright XPG3 LED + 3W Technology COB LED Product material metal/ABS+ PA66-GF30 Product colour cream/black USB charging cable, 1 pc 18650 Accessories Asalite battery Rechargeable battery type 1 x 18650 Li-ion / 3,7V (2600mAh) Floodlight mode: maximum/ medium/minimum, Directional Function light mode: maximum/minimum Charging rechargeable 4 hours Charging time Floodlight mode max: 5,5 hours / medium: 10 hours / min: 102 Operating time hours, Directional light mode max: 7 hours / min: 36 hours Beam distance max: 10 m Oil proof yes Product weight 180 g Warranty 1 years